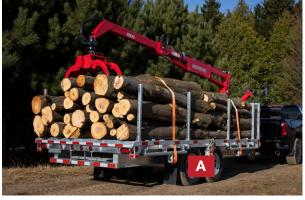

# VERSATILE AND EFFICIENT!

Our loaders with platform trailer are suitable for individuals producing wood logs, sawmills seeking efficiency, arborists on the go, and government entities and national parks looking for a robust solution tailored to their diverse needs. Metavic provides unparalleled efficiency in handling loads. Thanks to our high-quality hydraulic control, each task becomes a smooth and precise operation.

#### A - STABLE

Every trailer is designed to accommodate a loader, guaranteeing exceptional balance and stability during load and transport.

#### **D - POWERFUL AND RELIABLE**

Our gasoline-powered, Honda hydraulic unit withstands Canada's harsh winters and allows you to operate the loader independently from your vehicle. And our LED lights last longer than ever!

#### **C - STEADY TRAILER**

The butterfly stabilizer legs attached to the loader allow the trailer to stay put during loading or unloading, keeping you anchored to the ground!

#### **F - UTMOST SAFETY**

Thanks to our protective plate, which prevents logs from hitting both the loader and you, bringing felled trees closer together becomes easy. This frees up more space for increased productivity. Multiple positions are possible thanks to the removable poles.