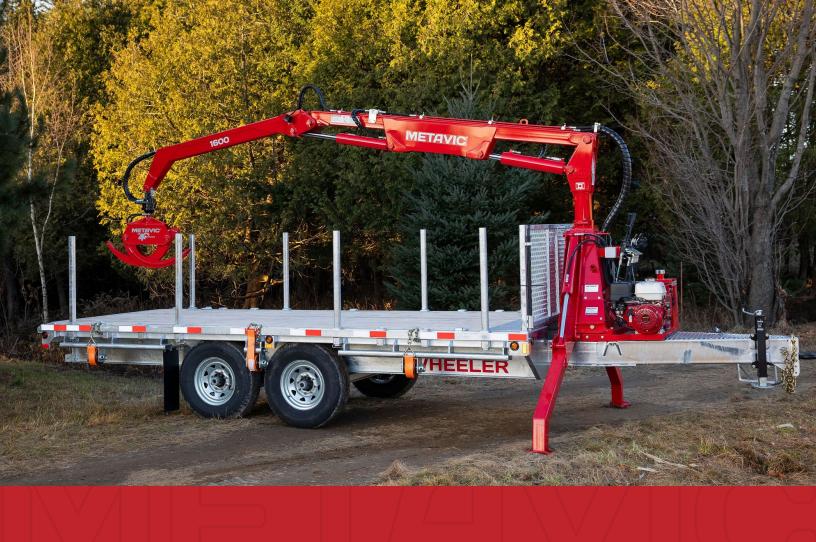

# VERSATILE AND EFFICIENT!

Our loaders with platform trailer are suitable for individuals producing wood logs, sawmills seeking efficiency, arborists on the go, and government entities and national parks looking for a robust solution tailored to their diverse needs. Metavic provides unparalleled efficiency in handling loads. Thanks to our high-quality hydraulic control, each task becomes a smooth and precise operation.

# **SPECIFICATIONS**

| Loader                                                                                                                                      | 1150M14                                                                           | 1150M16                                                                                    | 1600                                                                              |
|---------------------------------------------------------------------------------------------------------------------------------------------|-----------------------------------------------------------------------------------|--------------------------------------------------------------------------------------------|-----------------------------------------------------------------------------------|
| Boom lenght                                                                                                                                 | 14 ft                                                                             | 16 ft                                                                                      | 16 ft                                                                             |
| Loader height                                                                                                                               | 66 in                                                                             | 66 in                                                                                      | 84 in                                                                             |
| Loader width                                                                                                                                | 40 in                                                                             | 40 in                                                                                      | 48 in                                                                             |
| Loader rotation                                                                                                                             | 270°                                                                              | 270°                                                                                       | 270°                                                                              |
| Grapple rotation                                                                                                                            | Continuous                                                                        | Continuous                                                                                 | Continuous                                                                        |
| Lifting capacity (full reach)                                                                                                               | 900 lb                                                                            | 800 lb                                                                                     | 1250 lb                                                                           |
| Lifting capacity (half reach)                                                                                                               | 2 600 lb                                                                          | 2 500 lb                                                                                   | 3 400 lb                                                                          |
| Opening of the grapple                                                                                                                      | 36 in                                                                             | 36 in                                                                                      | 40 in                                                                             |
| Closing of the grapple                                                                                                                      | 4,50 in                                                                           | 4,50 in                                                                                    | 4,5 in                                                                            |
| Honda Hydraulic power plant                                                                                                                 | 9 HP                                                                              | 9 HP                                                                                       | 13 HP                                                                             |
| Loader weight                                                                                                                               | 1 200 lb                                                                          | 1 275 lb                                                                                   | 1 700 lb                                                                          |
| Tueller                                                                                                                                     | Commont 44 ft                                                                     | 0                                                                                          | Compact 46 ft                                                                     |
| Trailer                                                                                                                                     | Compact 14 ft                                                                     | Compact 16 ft                                                                              | Compact 16 ft                                                                     |
| Weight on hitch (+/- 200 lb)                                                                                                                | 800 lb                                                                            | 800 lb                                                                                     | 800 lb                                                                            |
|                                                                                                                                             | •                                                                                 | •                                                                                          | <u> </u>                                                                          |
| Weight on hitch (+/- 200 lb)                                                                                                                | 800 lb                                                                            | 800 lb                                                                                     | 800 lb                                                                            |
| Weight on hitch (+/- 200 lb)  Axles                                                                                                         | 800 lb<br>2 x 7 000 lb                                                            | 800 lb<br>2 x 7 000 lb                                                                     | 800 lb<br>2 x 7 000 lb                                                            |
| Weight on hitch (+/- 200 lb)  Axles  Brakes                                                                                                 | 800 lb<br>2 x 7 000 lb<br>Electric                                                | 800 lb<br>2 x 7 000 lb<br>Electric                                                         | 800 lb<br>2 x 7 000 lb<br>Electric                                                |
| Weight on hitch (+/- 200 lb)  Axles  Brakes  Total lenght                                                                                   | 800 lb<br>2 x 7 000 lb<br>Electric<br>19 ft                                       | 800 lb<br>2 x 7 000 lb<br>Electric<br>21 ft                                                | 800 lb<br>2 x 7 000 lb<br>Electric<br>21 ft                                       |
| Weight on hitch (+/- 200 lb)  Axles  Brakes  Total lenght  Total width                                                                      | 800 lb 2 x 7 000 lb Electric 19 ft 85 in                                          | 800 lb 2 x 7 000 lb Electric 21 ft 85 in                                                   | 800 lb 2 x 7 000 lb Electric 21 ft 85 in                                          |
| Weight on hitch (+/- 200 lb)  Axles  Brakes  Total lenght  Total width  Height from the ground                                              | 800 lb 2 x 7 000 lb Electric 19 ft 85 in 36 in                                    | 800 lb 2 x 7 000 lb Electric 21 ft 85 in 36 in                                             | 800 lb 2 x 7 000 lb Electric 21 ft 85 in 36 in                                    |
| Weight on hitch (+/- 200 lb)  Axles  Brakes  Total lenght  Total width  Height from the ground  Loading length                              | 800 lb 2 x 7 000 lb Electric 19 ft 85 in 36 in 14 ft                              | 800 lb 2 x 7 000 lb Electric 21 ft 85 in 36 in 16 ft                                       | 800 lb 2 x 7 000 lb Electric 21 ft 85 in 36 in 16 ft                              |
| Weight on hitch (+/- 200 lb)  Axles  Brakes  Total lenght  Total width  Height from the ground  Loading length  Loading width               | 800 lb 2 x 7 000 lb Electric 19 ft 85 in 36 in 14 ft 80 in                        | 800 lb 2 x 7 000 lb Electric 21 ft 85 in 36 in 16 ft 80 in                                 | 800 lb 2 x 7 000 lb Electric 21 ft 85 in 36 in 16 ft 80 in                        |
| Weight on hitch (+/- 200 lb)  Axles  Brakes  Total lenght  Total width  Height from the ground  Loading length  Loading width  Poles height | 800 lb 2 x 7 000 lb Electric 19 ft 85 in 36 in 14 ft 80 in 33 in (fixed)          | 800 lb 2 x 7 000 lb Electric 21 ft 85 in 36 in 16 ft 80 in 33 in (fixed)                   | 800 lb 2 x 7 000 lb Electric 21 ft 85 in 36 in 16 ft 80 in 33 in (fixed)          |
| Weight on hitch (+/- 200 lb)  Axles Brakes Total lenght Total width Height from the ground Loading length Loading width Poles height Weight | 800 lb 2 x 7 000 lb Electric 19 ft 85 in 36 in 14 ft 80 in 33 in (fixed) 2 695 lb | 800 lb  2 x 7 000 lb  Electric  21 ft  85 in  36 in  16 ft  80 in  33 in (fixed)  2 900 lb | 800 lb 2 x 7 000 lb Electric 21 ft 85 in 36 in 16 ft 80 in 33 in (fixed) 2 900 lb |