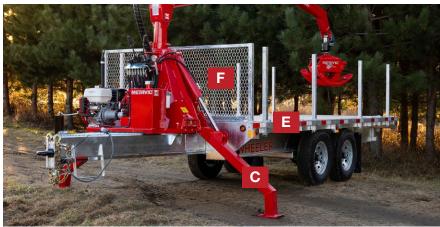

#### A - STABLE

Every trailer is designed to accommodate a loader, guaranteeing exceptional balance and stability during load and transport.

## **B- REVOLUTIONARY GRAPPLE**

Thanks to its exclusive curve, our grapple makes it easy to pick up wood logs without crushing them, increasing lifting capacity while preserving the quality of the wood.

### **E - EXCEPTIONAL QUALITY**

At Metavic, the galvanization of our trailers ensures durable equipment. Furthermore, we pay attention to every detail: the wiring and connectors are sealed.

#### **C - STEADY TRAILER**

The butterfly stabilizer legs attached to the loader allow the trailer to stay put during loading or unloading, keeping you anchored to the ground!

#### **F - UTMOST SAFETY**

Thanks to our protective plate, which prevents logs from hitting both the loader and you, bringing felled trees closer together becomes easy. This frees up more space for increased productivity. Multiple positions are possible thanks to the removable poles.