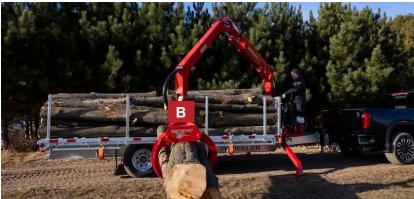

## **B- REVOLUTIONARY GRAPPLE**

Thanks to its exclusive curve, our grapple makes it easy to pick up wood logs without crushing them, increasing lifting capacity while preserving the quality of the wood.

#### **F - UTMOST SAFETY**

Thanks to our protective plate, which prevents logs from hitting both the loader and you, bringing felled trees closer together becomes easy. This frees up more space for increased productivity. Multiple positions are possible thanks to the removable poles.