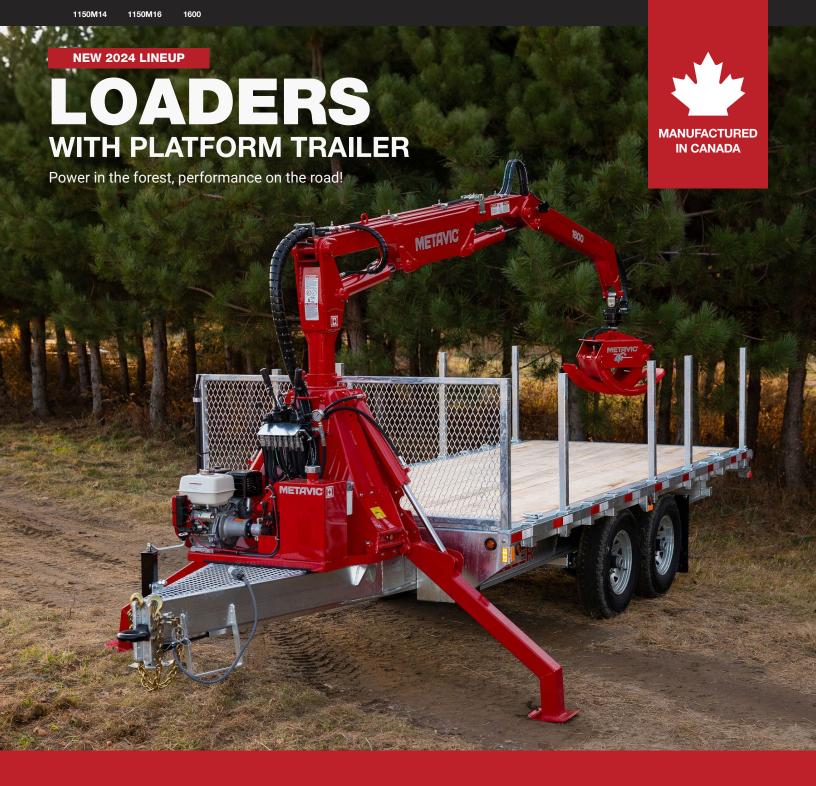

# VERSATILE AND EFFICIENT!

Our loaders with platform trailer are suitable for individuals producing wood logs, sawmills seeking efficiency, arborists on the go, and government entities and national parks looking for a robust solution tailored to their diverse needs. Metavic provides unparalleled efficiency in handling loads. Thanks to our high-quality hydraulic control, each task becomes a smooth and precise operation.

#### A - STABLE

Every trailer is designed to accommodate a loader, guaranteeing exceptional balance and stability during load and transport.

#### **D - POWERFUL AND RELIABLE**

Our gasoline-powered, Honda hydraulic unit withstands Canada's harsh winters and allows you to operate the loader independently from your vehicle. And our LED lights last longer than ever!

## **B- REVOLUTIONARY GRAPPLE**

Thanks to its exclusive curve, our grapple makes it easy to pick up wood logs without crushing them, increasing lifting capacity while preserving the quality of the wood.

### **E - EXCEPTIONAL QUALITY**

At Metavic, the galvanization of our trailers ensures durable equipment. Furthermore, we pay attention to every detail: the wiring and connectors are sealed.

#### **C - STEADY TRAILER**

The butterfly stabilizer legs attached to the loader allow the trailer to stay put during loading or unloading, keeping you anchored to the ground!

#### **F - UTMOST SAFETY**

Thanks to our protective plate, which prevents logs from hitting both the loader and you, bringing felled trees closer together becomes easy. This frees up more space for increased productivity. Multiple positions are possible thanks to the removable poles.