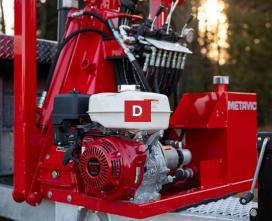

#### **D - POWERFUL AND RELIABLE**

Our gasoline-powered, Honda hydraulic unit withstands Canada's harsh winters and allows you to operate the loader independently from your vehicle. And our LED lights last longer than ever!